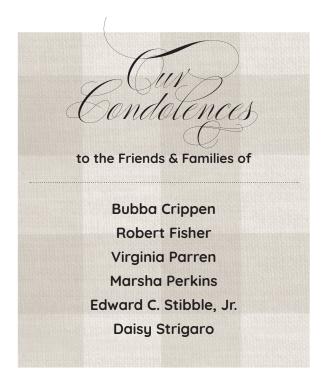

Assorted cheeses and crackers
Chips and onion dip

## **WINE TAPAS**

Saturday, January 18, 5pm \$69.95++ per person (72 cancellation policy applies)

#### **STARTER**

**Baked Brie** with raspberry and toasted almonds; served with crostinis and gourmet crackers

#### **ENTRÉES**

**Chef Carved Roasted Peppercorn Crusted Tenderloin** with Bordelaise sauce

**Wild Mushroom Meatballs** with house made brandy cream lingonberries

**Blue Crab and Rissoto Fritters** with cucumber wasabi dipping sauce

**Tuscan Antipasto Skewers** with balsamic reduction **Seared Sea Scallops** with boursin, raspberries and fresh mint

**Jaya Rubbed Pork Tenderloin** with grilled pineapple jalapeño salsa

**Crepe Station** Chef attended with chocolate creme, bananas foster, lingonberry jam and chantilly creme



## THANKSGIVING BUFFET

Thursday, November 28, 12-4 pm \$29.95++ per person (72 cancellation policy applies)

#### **SIDES**

Tuscan tortellini salad

House salad with ranch and balsamic vinaigrette

Ambrosia salad

Caprese salad

Sliced seasonal fresh fruit

Yogurt and granola

Chilled Gulf Shrimp cocktail

Green bean casserole

Chef's seasonal vegetable medley

Candied sweet potatoes

Whipped gold butter potatoes

Cornbread and sausage stuffing

#### **ENTRÉE**

ROMANEE-CONTI

**Blanc Grilled Applewood Ham** with black cherry glace

#### **CARVING STATION**

**Slow-roasted Tom Turkey** with natural pan gravy and cranberry sauce

**Prime Rib of Beef** with horseradish cream and au jus

Chef's Decadent Dessert Display



## **MUSIC BINGO**

#### **Member Celebration**

Thursday, November